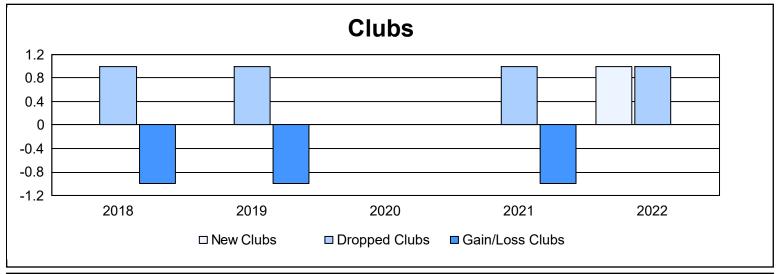

District 114 O As of June 2022 Cumulative

| Year      | New<br>Clubs | Dropped<br>Clubs | Gain/<br>Loss<br>Clubs | New<br>Members | Charter<br>Members | Reinstate<br>Members | Transfer<br>Members | Total<br>Member<br>Added | Total<br>Members<br>Dropped | Gain/<br>Loss<br>Members |
|-----------|--------------|------------------|------------------------|----------------|--------------------|----------------------|---------------------|--------------------------|-----------------------------|--------------------------|
| 2017-2018 | 0            | 1                | -1                     | 100            | 0                  | 1                    | 22                  | 123                      | 171                         | -48                      |
| 2018-2019 | 0            | 1                | -1                     | 105            | 2                  | 2                    | 3                   | 112                      | 114                         | -2                       |
| 2019-2020 | 0            | 0                | 0                      | 87             | 0                  | 0                    | 9                   | 96                       | 138                         | -42                      |
| 2020-2021 | 0            | 1                | -1                     | 43             | 1                  | 0                    | 9                   | 53                       | 90                          | -37                      |
| 2021-2022 | 1            | 1                | 0                      | 92             | 29                 | 0                    | 7                   | 128                      | 119                         | 9                        |
| Average   | 0            | 1                | -1                     | 85             | 6                  | 1                    | 10                  | 102                      | 126                         | -24                      |