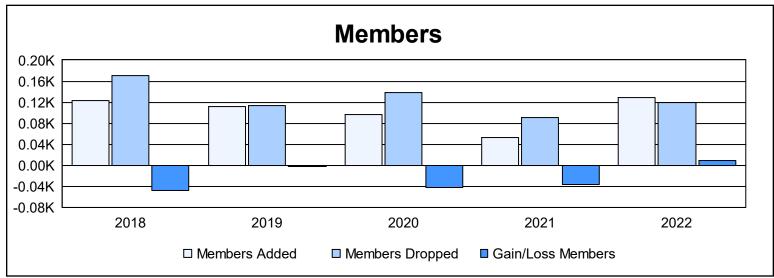

District 114 O As of June 2022 Cumulative

| Year      | New<br>Clubs | Dropped<br>Clubs | Gain/<br>Loss<br>Clubs | New<br>Members | Charter<br>Members | Reinstate<br>Members | Transfer<br>Members | Total<br>Member<br>Added | Total<br>Members<br>Dropped | Gain/<br>Loss<br>Members |
|-----------|--------------|------------------|------------------------|----------------|--------------------|----------------------|---------------------|--------------------------|-----------------------------|--------------------------|
| 2017-2018 | 0            | 1                | -1                     | 100            | 0                  | 1                    | 22                  | 123                      | 171                         | -48                      |
| 2018-2019 | 0            | 1                | -1                     | 105            | 2                  | 2                    | 3                   | 112                      | 114                         | -2                       |
| 2019-2020 | 0            | 0                | 0                      | 87             | 0                  | 0                    | 9                   | 96                       | 138                         | -42                      |
| 2020-2021 | 0            | 1                | -1                     | 43             | 1                  | 0                    | 9                   | 53                       | 90                          | -37                      |
| 2021-2022 | 1            | 1                | 0                      | 92             | 29                 | 0                    | 7                   | 128                      | 119                         | 9                        |
| Average   | 0            | 1                | -1                     | 85             | 6                  | 1                    | 10                  | 102                      | 126                         | -24                      |